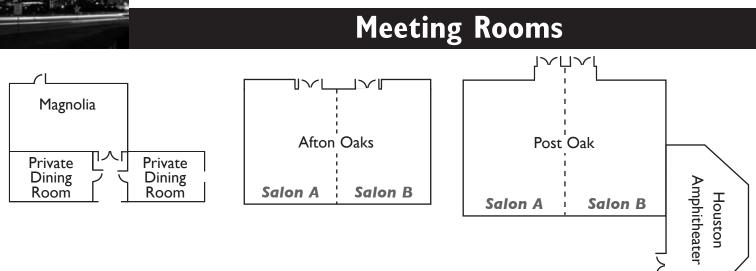

3131 West Loop South • Houston, Texas 77027 Telephone: 713-961-1640 • Fax: 713-439-0989 www.higalleria.com

| Meeting Room            | Dimensions | Square<br>Footage | Capacity by Set-Up                                    |           |            |         |           |         |
|-------------------------|------------|-------------------|-------------------------------------------------------|-----------|------------|---------|-----------|---------|
|                         |            |                   | Theater                                               | Classroom | Conference | U Shape | Reception | Banquet |
| Post Oak                | 35 X 74    | 2590              | 250                                                   | 150       | 100        | 90      | 250       | 200     |
| Salon A                 | 35 X 37    | 1295              | 125                                                   | 70        | 40         | 36      | 100       | 80      |
| Salon B                 | 35 X 37    | 1295              | 125                                                   | 70        | 40         | 36      | 100       | 80      |
| Afton Oak               | 24 X 52    | 1248              | 100                                                   | 50        | 32         | 40      | 100       | 80      |
| Salon A                 | 24 X 26    | 624               | 50                                                    | 26        | 16         | 18      | 50        | 40      |
| Salon B                 | 24 X 26    | 624               | 50                                                    | 26        | 16         | 18      | 50        | 40      |
| Boardroom               | 14 X 23    | 322               | Permanently set boardroom style for 10 people.        |           |            |         |           |         |
| Magnolia                | 36 X 19    | 684               | 50                                                    | 32        | 26         | 22      | 70        | 50      |
| Private Dining Rm       | 13 X 23    | 299               | 20                                                    | 15        | 15         | N/A     | 25        | 20      |
| Houston<br>Amphitheater | 34 X 61    | 2074              | Permanently set for 75 people in a classroom setting. |           |            |         |           |         |