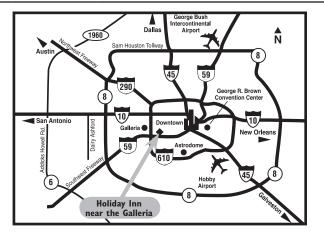

## **Directions:**

Highway 59 South, exit at Newcastle Road staying on the feeder road. Follow the feeder through the Richmond Avenue intersection. Holiday Inn near the Galleria is on the right.