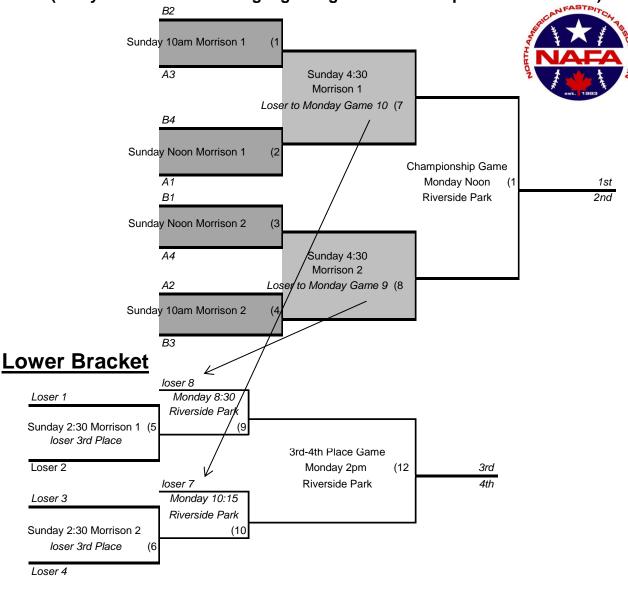

## 2013 NAFA Boatnik Men's Tournament Dedicated to John Reinhart

May 25-27 Grants Pass, Oregon Host Motel \$60 Discovery Inn 541-476-7793

Games Saturday & Sunday at Beautiful Morrison Park(see address below) then Monday at Riverside Park

Upper Bracket(Everyone Starts Here & highlighted game losers drop to Lower Bracket)